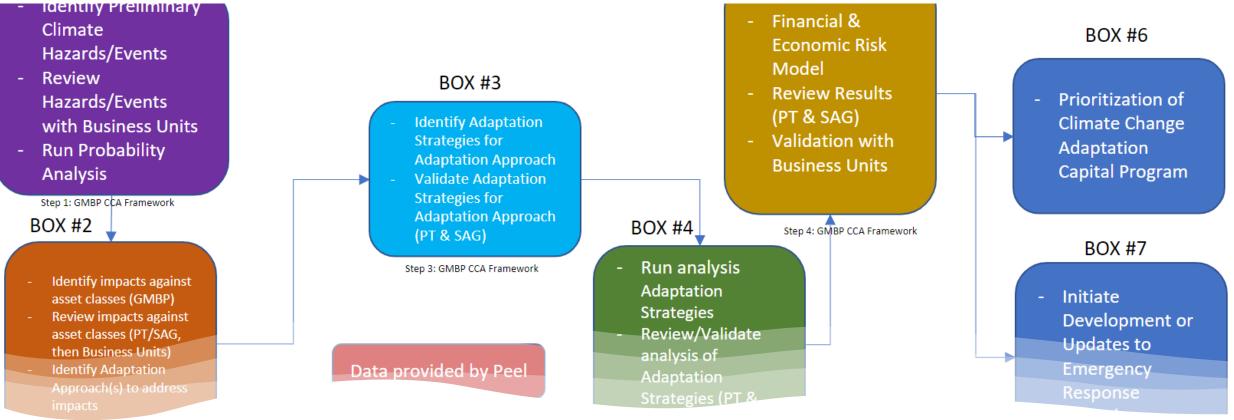

Enterprise Climate Change Risk, Financial Planning and Infrastructure Adaptation Assessment

- 1. Impacts and risks to all Regional infrastructure posed by climate change hazards
- 2. Magnitude of cost associated with adapting critical, at-risk Regional infrastructure assets to be resilient to climate change