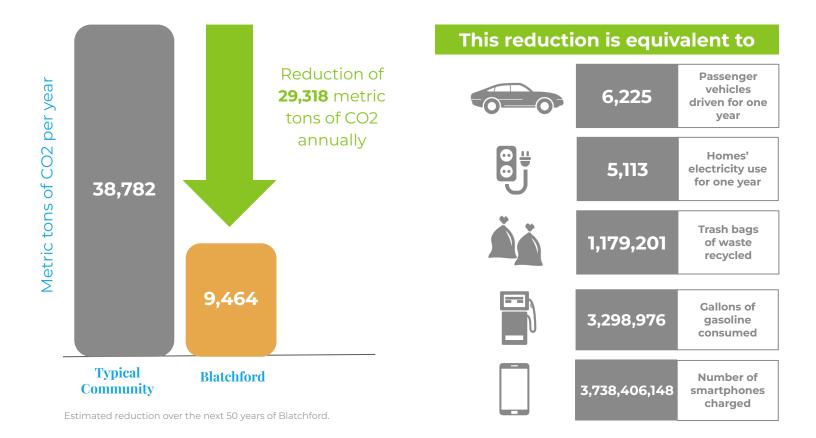

estrian-only streets
- Pedestrian-scale experience
- Two future LRT stops
- Public spaces promote greater social connections



# Environmental Sustainability



# Managing Water Low Impact Development

Rain Gardens

Bioswales

Naturalized Wetlands

Green Roofs

**Bioretention Areas** 

Silva Cells



# Conservation High Performance Buildings

**Building Envelope** 

**Energy Systems** 

**Sustainable Building Features** 



# Efficiency

#### District Energy Sharing System

High efficiency heat pumps

Sharing energy between buildings & seasons



# Renewables Other Sources

Geoexchange

Sewer Heat Exchange

Solar Photovoltaic







# Comparing Outcomes

Typical Townhouse

Energy Use: 37,271 kWh

Blatchford Townhouse

Energy Use: 11,999 kWh



#### **Greenhouse Gas Emissions Reduction**



# Community Development











# Stage One Amenities











# Challenges

- New processes (internal & external)
- Public perception
- District Energy Sharing System (DESS) initial infrastructure costs
- DESS market acceptance



# Questions?

tom.lumsden@edmonton.ca lauren.bridges@edmonton.ca

blatchford.ca