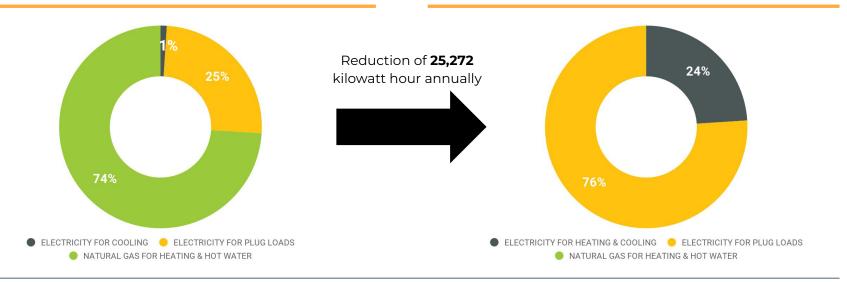

# Comparing Outcomes

Typical Townhouse

Energy Use: 37,271 kWh

Blatchford Townhouse

Energy Use: 11,999 kWh