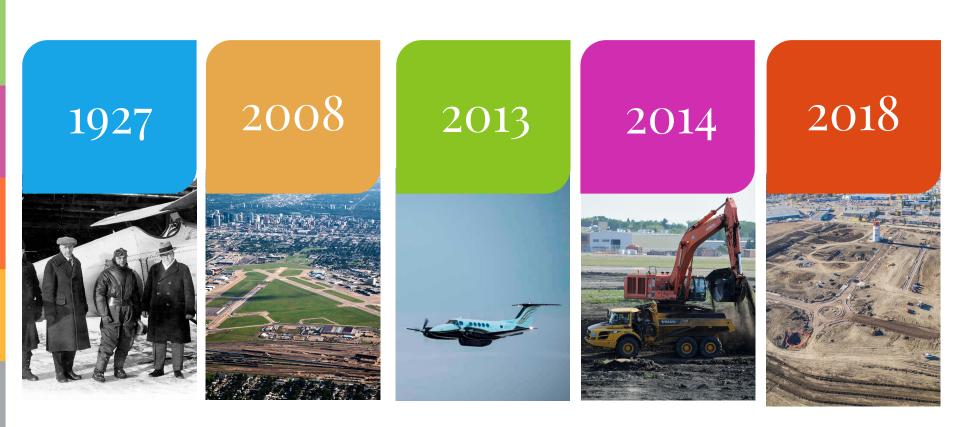

#### Timeline



#### The Vision

Blatchford will be home to up to 30,000 Edmontonians living, working and learning in a sustainable community that uses 100 percent renewable energy, is carbon neutral, significantly reduces its ecological footprint, and empowers residents to pursue a range of sustainable lifestyle choices.



# Blatchford's 3 Key Pillars of Sustainability



# Social Sustainability

# People-First Design

- Plazas, homes and buildings will all be connected through a series of parks & walking paths
- Separated bike lanes & pedestrian-only streets
- Pedestrian-scale experience
- Two future LRT stops
- Public spaces promote greater social connections



# Environmental Sustainability



# Managing Water Low Impact Development

Rain Gardens

Bioswales

Naturalized Wetlands

Green Roofs

**Bi