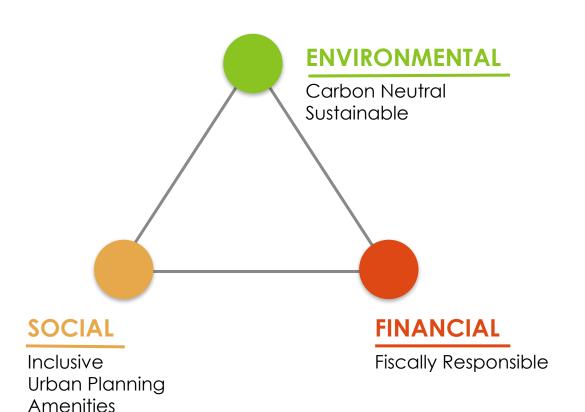

# Blatchford's 3 Key Pillars of Sustainability

# Social Sustainability

# Environmental Sustainability