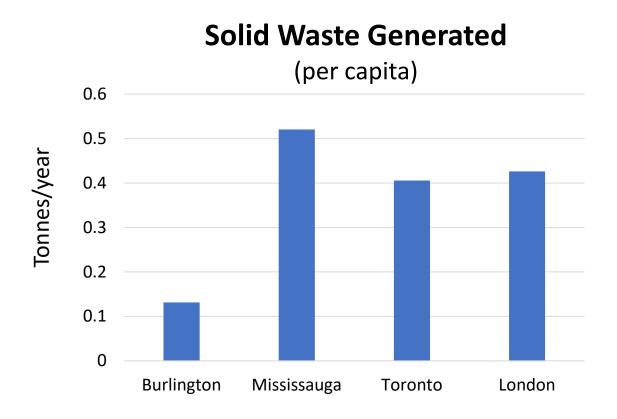

|
| Sustainable Policies               | 5        | /5                 |

12

### Sustainable Cities Data Hub: Crowd-Sourced

City officials are invited to add their city to the index

Steps:

- 1. <u>Register</u> city official credentials at <u>corporateknights.com/sustainable-cities</u>
  - Data Hub log-in credentials
- 2. <u>Provide</u> 15 key data points
  - Links to referenced data must be provided
  - Data verification
- 3. <u>Receive</u> the results of your city's sustainability performance on the index
  - Data exploration visualization tools
  - Download the database of data
  - Knowledge sharing platform



#### Greater Golden Horseshoe Area

#### How are municipalities similar?

How are they different?

### Quick Comparison

Using data submitted to CDP Cities in 2022



#### Sustainable Transport

Cycling, walking, micromobility, public transit



# Thank You

Feedback is welcomed – email: cities@corporateknights.com