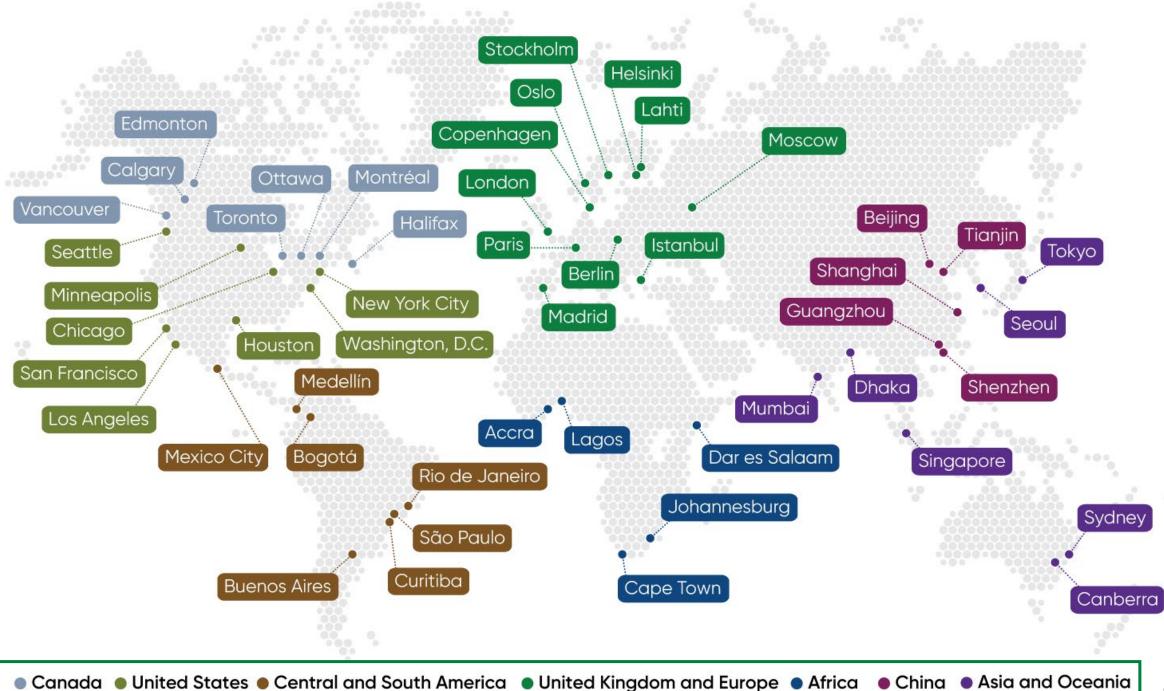

2. Connect city representatives with individuals or companies that can generate solutions for sustainability issues.

| nada                                                                                          | Central and South America                                                                                                                         | Asia and Oceanic                                                                                         |
|-----------------------------------------------------------------------------------------------|---------------------------------------------------------------------------------------------------------------------------------------------------|----------------------------------------------------------------------------------------------------------|
| dmonton                                                                                       | <ul> <li>Bogotá</li> </ul>                                                                                                                        | Canberra                                                                                                 |
| Calgary                                                                                       | Curitiba                                                                                                                                          | <ul> <li>Dhaka</li> </ul>                                                                                |
| Halifax                                                                                       | Buenos Aires                                                                                                                                      | <ul> <li>Mumbai</li> </ul>                                                                               |
| Montréal                                                                                      | <ul> <li>Medellín</li> </ul>                                                                                                                      | <ul> <li>Singapore</li> </ul>                                                                            |
| Ottawa                                                                                        | Mexico City                                                                                                                                       | <ul> <li>Seoul</li> </ul>                                                                                |
| Toronto                                                                                       | Rio de Janeiro                                                                                                                                    | <ul> <li>Sydney</li> </ul>                                                                               |
| Vancouver                                                                                     | <ul> <li>São Paulo</li> </ul>                                                                                                                     | • Tokyo                                                                                                  |
|                                                                                               |                                                                                                                                                   |                                                                                                          |
| ited States                                                                                   | United Kingdom and Europe                                                                                                                         | Africa                                                                                                   |
| ted States                                                                                    | United Kingdom and Europe                                                                                                                         | Africa                                                                                                   |
|                                                                                               | United Kingdom and Europe     Berlin                                                                                                              | • Accra                                                                                                  |
| ited States<br>Chicago<br>Houston                                                             |                                                                                                                                                   |                                                                                                          |
| Chicago                                                                                       | • Berlin                                                                                                                                          | • Accra                                                                                                  |
| Chicago<br>Houston                                                                            | <ul><li>Berlin</li><li>Copenhagen</li></ul>                                                                                                       | <ul><li>Accra</li><li>Cape Town</li></ul>                                                                |
| Chicago<br>Houston<br>Los Angeles                                                             | <ul><li>Berlin</li><li>Copenhagen</li><li>Helsinki</li></ul>                                                                                      | <ul><li>Accra</li><li>Cape Town</li><li>Dar es Salaam</li></ul>                                          |
| Chicago<br>Houston<br>Los Angeles<br>Minneapolis                                              | <ul> <li>Berlin</li> <li>Copenhagen</li> <li>Helsinki</li> <li>Istanbul</li> </ul>                                                                | <ul> <li>Accra</li> <li>Cape Town</li> <li>Dar es Salaam</li> <li>Johannesburg</li> </ul>                |
| Chicago<br>Houston<br>Los Angeles<br>Minneapolis<br>New York City<br>San Francisco            | <ul> <li>Berlin</li> <li>Copenhagen</li> <li>Helsinki</li> <li>Istanbul</li> <li>Lahti</li> </ul>                                                 | <ul> <li>Accra</li> <li>Cape Town</li> <li>Dar es Salaam</li> <li>Johannesburg</li> </ul>                |
| Chicago<br>Houston<br>Los Angeles<br>Minneapolis<br>New York City                             | <ul> <li>Berlin</li> <li>Copenhagen</li> <li>Helsinki</li> <li>Istanbul</li> <li>Lahti</li> <li>London</li> </ul>                                 | <ul> <li>Accra</li> <li>Cape Town</li> <li>Dar es Salaam</li> <li>Johannesburg</li> <li>Lagos</li> </ul> |
| Chicago<br>Houston<br>Los Angeles<br>Minneapolis<br>New York City<br>San Francisco<br>Seattle | <ul> <li>Berlin</li> <li>Copenhagen</li> <li>Helsinki</li> <li>Istanbul</li> <li>Lahti</li> <li>London</li> <li>Madrid</li> </ul>                 | <ul> <li>Accra</li> <li>Cape Town</li> <li>Dar es Salaam</li> <li>Johannesburg</li> <li>Lagos</li> </ul> |
| Chicago<br>Houston<br>Los Angeles<br>Minneapolis<br>New York City<br>San Francisco<br>Seattle | <ul> <li>Berlin</li> <li>Copenhagen</li> <li>Helsinki</li> <li>Istanbul</li> <li>Lahti</li> <li>London</li> <li>Madrid</li> <li>Moscow</li> </ul> | <ul> <li>Accra</li> <li>Cape Town</li> <li>Dar es Salaam</li> <li>Johannesburg</li> <li>Lagos</li> </ul> |

- Shenzhen
- Tianjin

2023

Sustainable

Cities Index