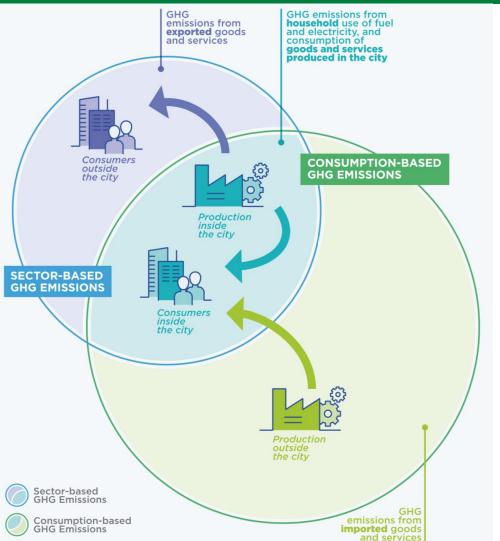

## Sector-vs Consumption-based Inventories

#### Sector-based

<u>Scope 1:</u> produced inside the city <u>Scope 2:</u> produced from grid-supplied energy <u>Scope 3:</u> produced outside the city

#### **Consumption-based**

All emissions consumed inside the city, regardless of location of production

## Consumption-based emissions in cities

 City's residential fuel and electricity use, personal transportation fuel, and waste

2. Embedded in goods produced domestically

3. Embedded in goods imported from other countries