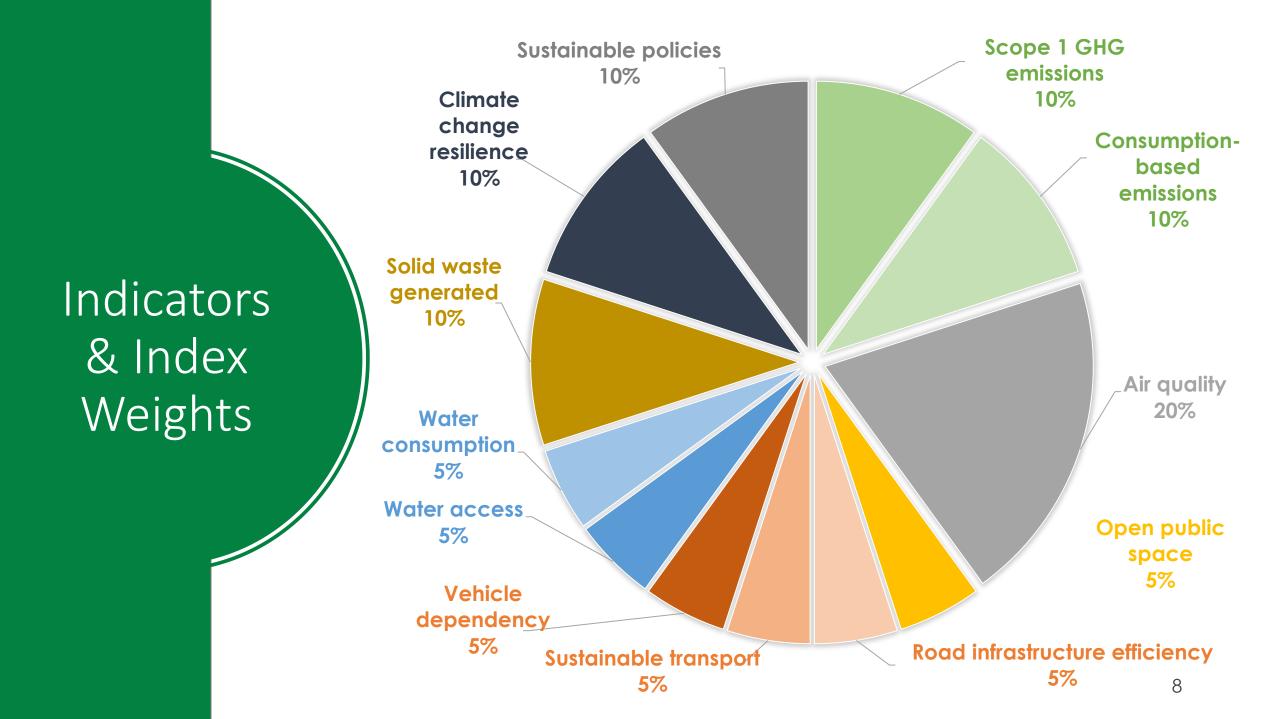

### Targets for Urban Sustainability Performance

| Sustainable Cities Index Indicator | Target   | Units              |
|------------------------------------|----------|--------------------|
| Scope 1 GHG Emissions              | Net-Zero | tonnes CO2e/capita |
| Consumption-Based Emissions        | Net-Zero | tonnes CO₂e/capita |
| Air Quality (PM <sub>2.5</sub> )   | < 10     | µg/m³              |
| Open Public Space                  | 45       | %                  |
| Water Access                       | 100      | %                  |
| Water Consumption                  | 100-150  | litres/capita/day  |
| Road Infrastructure Efficiency     | < 1      | km/km²             |
| Sustainable Transport Mode Share   | 75       | %                  |
| Vehicle Dependency                 | <1       | vehicles/household |
| Solid Waste Generated              | < 0.3    | tonnes/capita/year |
| Climate Change Resilience          | > 3      | ratio              |
| Sustainable Policies               | 5        | /5                 |