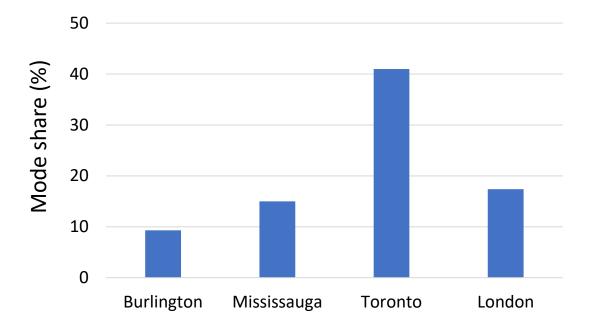

### Quick Comparison

Using data submitted to CDP Cities in 2022

#### Sustainable Transport

Cycling, walking, micromobility, public transit