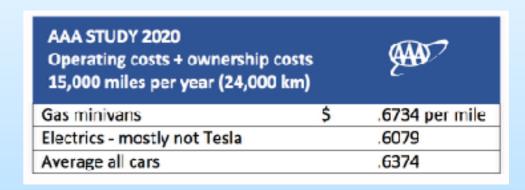

EVs ALREADY LESS COSTLY, FAR LESS DAMAGING THAN FOSSIL VEHICLES. COST ABOUT 65%-80% LESS FOR FUEL & MAINT. PURCHASE PRICES ABOUT THE SAME AS GAS BY 2024.

LESS THAN 20,000 HYDROGEN VEHICLES SOLD EACH YEAR GLOBALLY, COMPARED TO 6,500,000 ELECTRIC CARS.