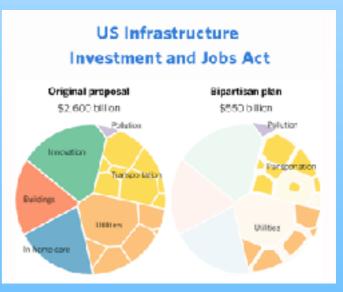

TO SECURE PASSAGE, US INFRASTRUCTURE BILL INCLUDED \$30+ BILLION FOR TECH TO APPEASE FOSSIL FUELS.

US BUILD BACK BETTER CLIMATE LEGISLATION
BLOCKED BY SENATOR JOE MANCHIN WHO INVESTS
IN COAL COMPANIES.