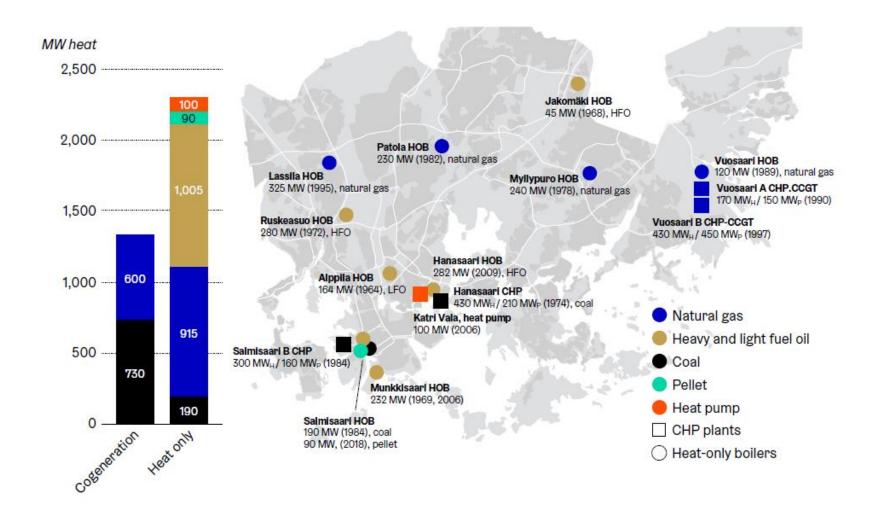

# The current district heating system in Helsinki:

Key facts & figures



#### **Energy system in Helsinki**

operated by city-owned energy company Helen





#### Helsinki district heating demand profile



#### Heat production units and capacities in Helsinki DH network





## Heat production capacities and monthly peak loads in Helsinki





## The city-owned energy company's (Helen Ltd) indicative plan to replace the Hanasaari B coal-fired CHP plant by 2024 (in capacity terms)





For the other coal-fired CHP plant (Salmisaari), no investment decisions have been made yet.

### Thank You.

## energychallenge.hel.fi