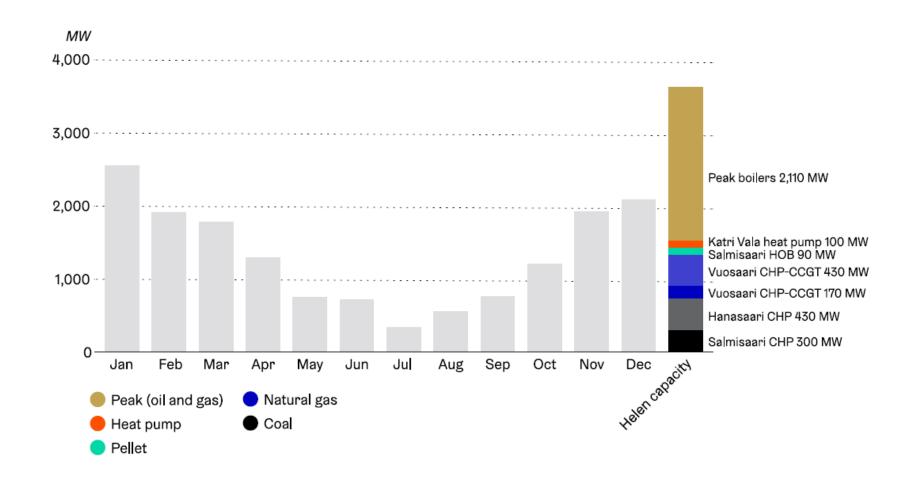

# The current district heating system in Helsinki:

Key facts & figures



#### **Energy system in Helsinki**

operated by city-owned energy company Helen





#### Helsinki district heating demand profile



#### Heat production units and capacities in Helsinki DH network





## Heat production capacities and monthly peak loads in Helsinki





## The city-owned energy company's (Helen Ltd) indicative plan to replace the Hanasaari B coal-fired CHP plant by 2024 (in capacity terms)





For the other coal-fired CHP plant (Salmisaari), no investment decisions have been made yet.

### Thank You.

## energychallenge.hel.fi