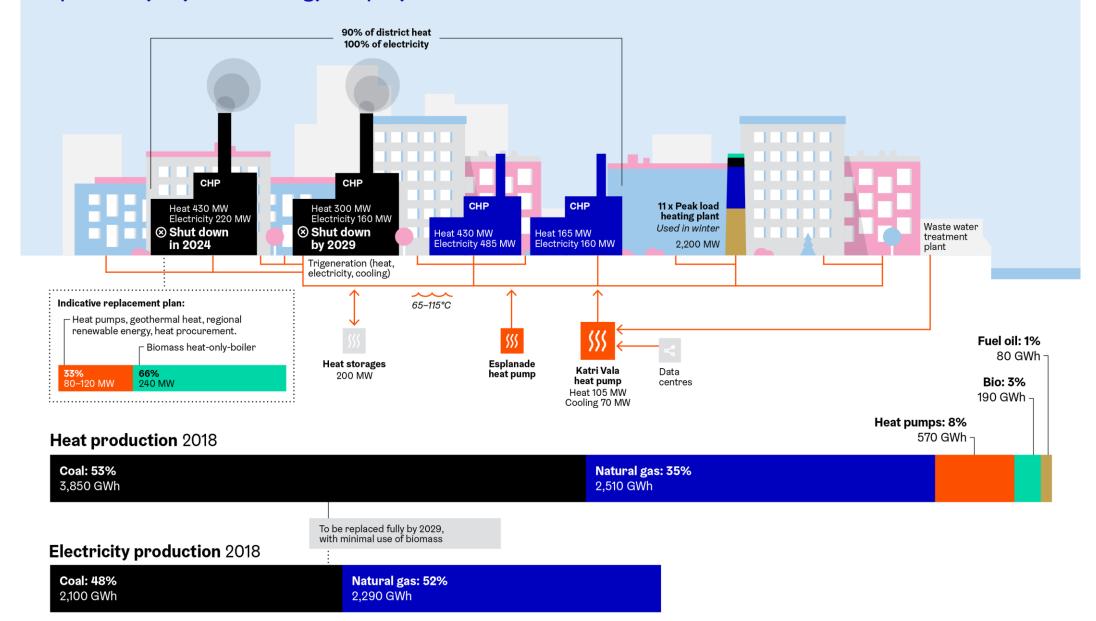

#### **Energy system in Helsinki**

operated by city-owned energy company Helen

## The city-owned energy company's (Helen Ltd) indicative plan to replace the Hanasaari B coal-fired CHP plant by 2024 (in capacity terms)

For the other coal-fired CHP plant (Salmisaari), no investment decisions have been made yet.