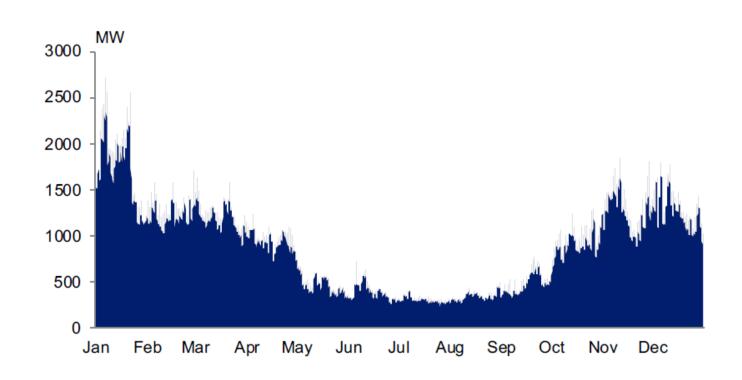

# The current district heating system in Helsinki:

Key facts & figures



#### **Energy system in Helsinki**

operated by city-owned energy company Helen





#### Helsinki district heating demand profile



#### Heat production units and capacities in Helsinki DH network





## Heat production capacities and monthly peak loads in Helsinki





## The city-owned energy company's (Helen Ltd) indicative plan to replace the Hanasaari B coal-fired CHP plant by 2024 (in capacity terms)





For the other coal-fired CHP plant (Salmisaari), no investment decisions have been made yet.

### Thank You.

## energychallenge.hel.fi