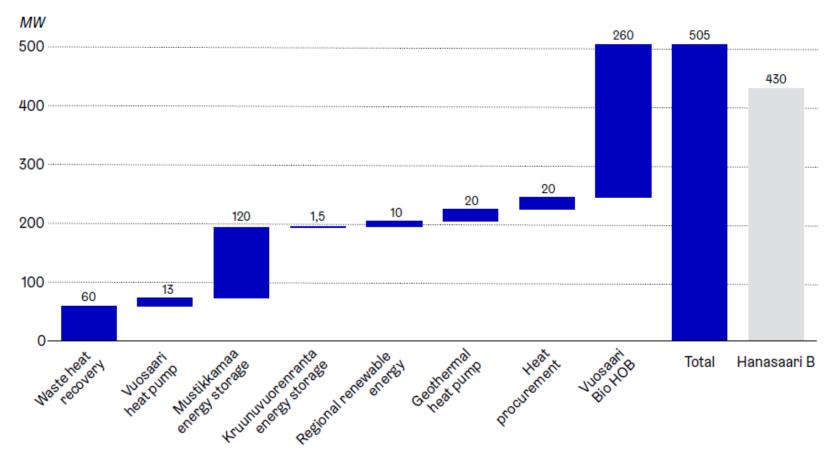

## The city-owned energy company's (Helen Ltd) indicative plan to replace the Hanasaari B coal-fired CHP plant by 2024 (in capacity terms)

For the other coal-fired CHP plant (Salmisaari), no investment decisions have been made yet.