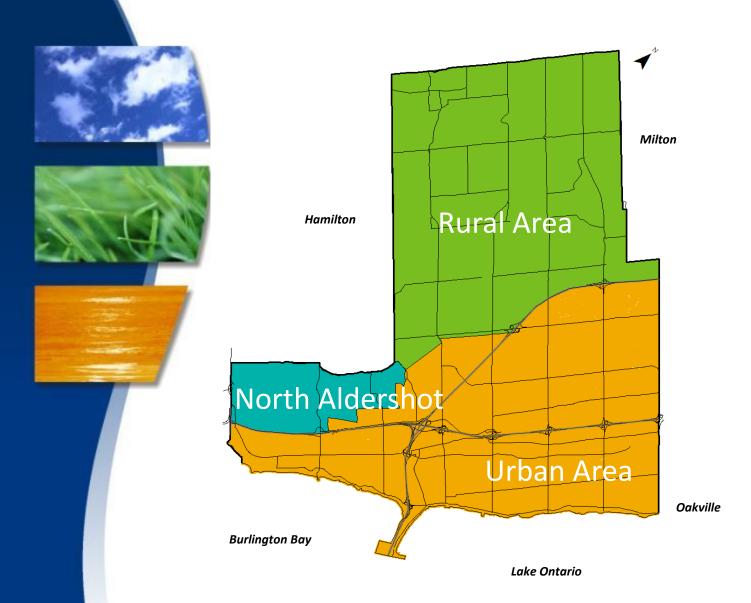

## **Growth Framework** RURAL AREA Primary Growth Areas **Secondary Growth Areas Employment Growth Areas Established Neighbourhood** Areas ALDERSHOT

LAKE ONTARIO

BURLINGTON BAY